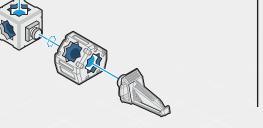

This drone's features include:

- XR40 ROTARY LAUNCHER fast-fires four missiles from its pod mechanism for maximum damage
- AIX-550 BATTLE "BRAIN" assesses the battlefield and controls the drone, and is networked across all Forge drones for coordinated attacks