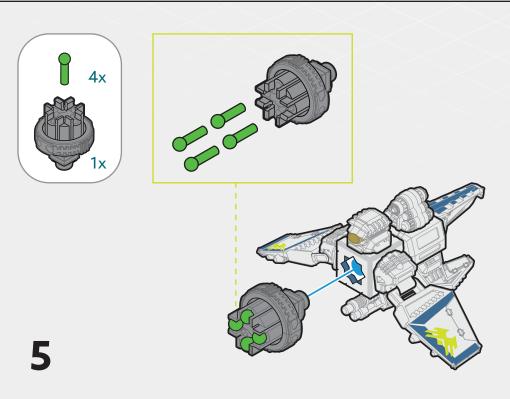

This drone's features include:

- XR40 ROTARY LAUNCHER fast-fires four missiles from its pod mechanism for maximum damage
- AIX-550 BATTLE "BRAIN" assesses the battlefield and controls the drone, and is networked across all Forge drones for coordinated attacks

This kit includes 13 Building Pieces, 2 Accessories, 8 Projectiles

On its own, this drone is impressive, but when you collect the other Forge drones and combine all three into the FUSION BUILD **MD-SWITCH 1**, the Komplex ground forces don't stand a chance!