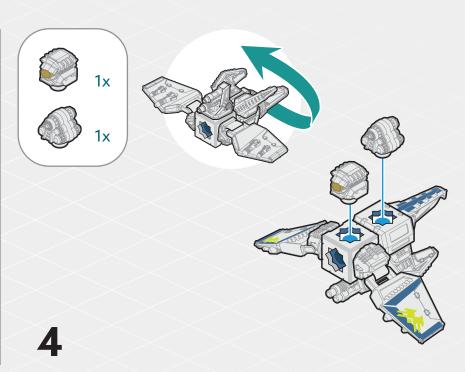

This kit includes 13 Building Pieces, 2 Accessories, 8 Projectiles

On its own, this drone is impressive, but when you collect the other Forge drones and combine all three into the FUSION BUILD **MD-SWITCH 1**, the Komplex ground forces don't stand a chance!