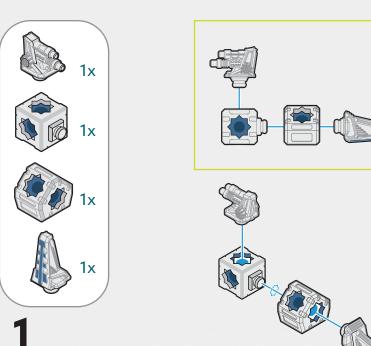

This kit includes 13 Building Pieces, 2 Accessories, 8 Projectiles

On its own, this drone is impressive, but when you collect the other Forge drones and combine all three into the FUSION BUILD **MD-SWITCH 1**, the Komplex ground forces don't stand a chance!