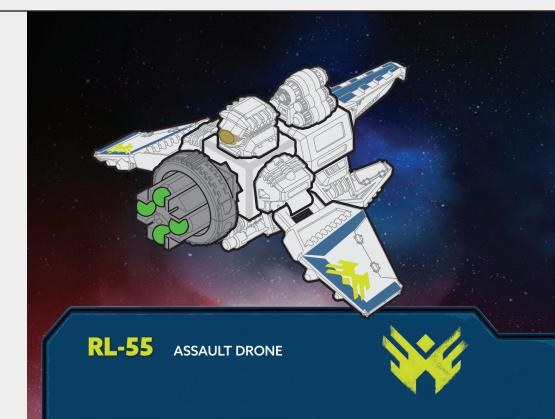

And these Snap Ships are the last shot they have at stopping the Komplex.

Are you ready to **BUILD TO BATTLE?!** 

Watch Dawn of Battle Now!

www.snapships.com

This fast-moving drone can streak from one side of the battlefield to the other to deliver its payload of four high explosive missiles, engaging enemy units autonomously as it roams the battlespace.

This drone's features include:

- XR40 ROTARY LAUNCHER fast-fires four missiles from its pod mechanism for maximum damage
- AIX-550 BATTLE "BRAIN" assesses the battlefield and controls the drone, and is networked across all Forge drones for coordinated attacks