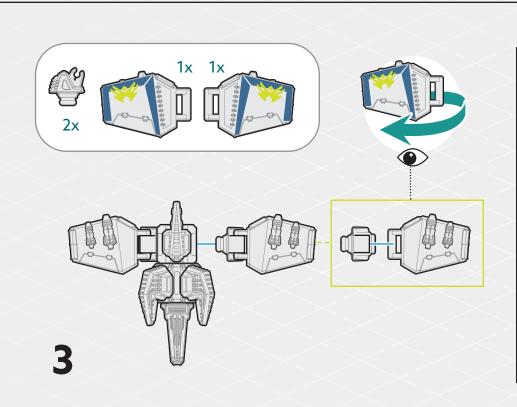

This drone's features include:

- XR40 ROTARY LAUNCHER fast-fires four missiles from its pod mechanism for maximum damage
- AIX-550 BATTLE "BRAIN" assesses the battlefield and controls the drone, and is networked across all Forge drones for coordinated attacks

This kit includes 13 Building Pieces, 2 Accessories, 8 Projectiles

On its own, this drone is impressive, but when you collect the other Forge drones and combine all three into the FUSION BUILD **MD-SWITCH 1**, the Komplex ground forces don't stand a chance!