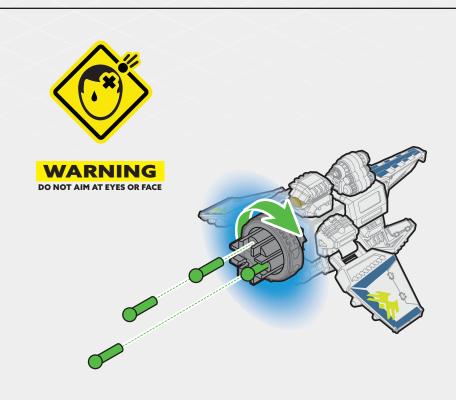

This drone's features include:

- XR40 ROTARY LAUNCHER fast-fires four missiles from its pod mechanism for maximum damage
- AIX-550 BATTLE "BRAIN" assesses the battlefield and controls the drone, and is networked across all Forge drones for coordinated attacks