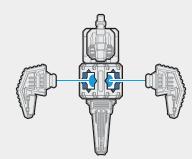

This drone's features include:

- XR40 ROTARY LAUNCHER fast-fires four missiles from its pod mechanism for maximum damage
- AIX-550 BATTLE "BRAIN" assesses the battlefield and controls the drone, and is networked across all Forge drones for coordinated attacks