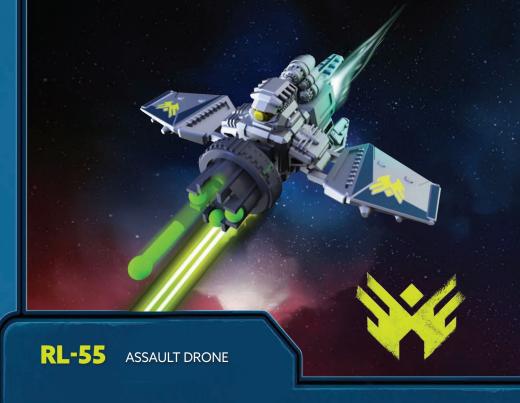

And these Snap Ships are the last shot they have at stopping the Komplex.

Are you ready to **BUILD TO BATTLE?!** 

Watch Dawn of Battle Now!

www.snapships.com

This fast-moving drone can streak from one side of the battlefield to the other to deliver its payload of four high explosive missiles, engaging enemy units autonomously as it roams the battlespace.

This drone's features include:

- XR40 ROTARY LAUNCHER fast-fires four missiles from its pod mechanism for maximum damage
- AIX-550 BATTLE "BRAIN" assesses the battlefield and controls the drone, and is networked across all Forge drones for coordinated attacks

This kit includes 13 Building Pieces, 2 Accessories, 8 Projectiles

On its own, this drone is impressive, but when you collect the other Forge drones and combine all three into the FUSION BUILD **MD-SWITCH 1**, the Komplex ground forces don't stand a chance!