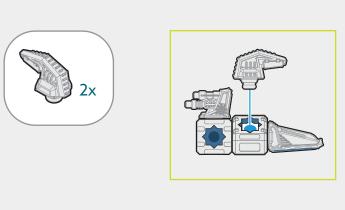

This kit includes 13 Building Pieces, 2 Accessories, 8 Projectiles

On its own, this drone is impressive, but when you collect the other Forge drones and combine all three into the FUSION BUILD **MD-SWITCH 1**, the Komplex ground forces don't stand a chance!