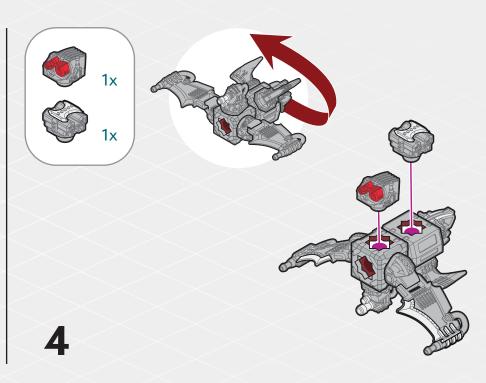

- **QUAD ROTARY ASSAULT LAUNCHER** rapidly fires four tactical missiles
- CP HIVE LINK UNIT allows multiple drones to be controlled by one pilot
- A secondary weapon, CDL SHOCK, fires intense arcs of electricity to fry enemy systems

This kit includes 13 Building Pieces, 2 Accessories, 8 Projectiles

On its own, this drone is impressive, but when you collect the other Komplex drones and combine all three into the FUSION BUILD K-FORM the Forge ground forces don't stand a chance!