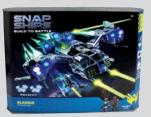

## Watch Dawn of Battle Now!

www.snapships.com

The K-Swarm Strike Drone is sent into battle in large numbers as first strikers. The fast speed and maneuverability of the Strike Drone makes it the perfect tool to dash into combat, target an enemy ship, and unleash its four anti-armor missiles hoping for a quick takedown before the enemy even knows what is happening. This drone's features include:

- **QUAD ROTARY ASSAULT LAUNCHER** rapidly fires four tactical missiles
- CP HIVE LINK UNIT allows multiple drones to be controlled by one pilot
- A secondary weapon, CDL SHOCK, fires intense arcs of electricity to fry enemy systems

This kit includes 13 Building Pieces, 2 Accessories, 8 Projectiles

On its own, this drone is impressive, but when you collect the other Komplex drones and combine all three into the FUSION BUILD K-FORM the Forge ground forces don't stand a chance!