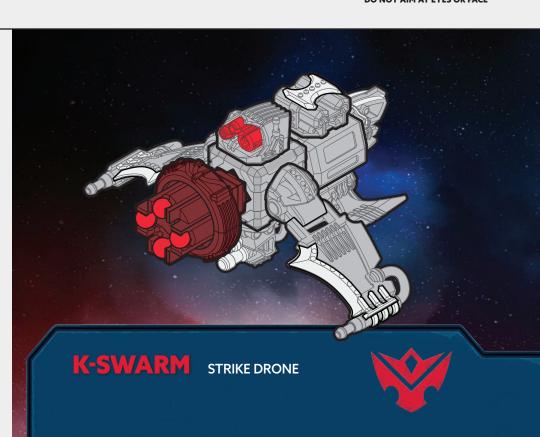

## Watch Dawn of Battle Now!

www.snapships.com

The K-Swarm Strike Drone is sent into battle in large numbers as first strikers. The fast speed and maneuverability of the Strike Drone makes it the perfect tool to dash into combat, target an enemy ship, and unleash its four anti-armor missiles hoping for a quick takedown before the enemy even knows what is happening. This drone's features include:

- **QUAD ROTARY ASSAULT LAUNCHER** rapidly fires four tactical missiles
- CP HIVE LINK UNIT allows multiple drones to be controlled by one pilot
- A secondary weapon, CDL SHOCK, fires intense arcs of electricity to fry enemy systems