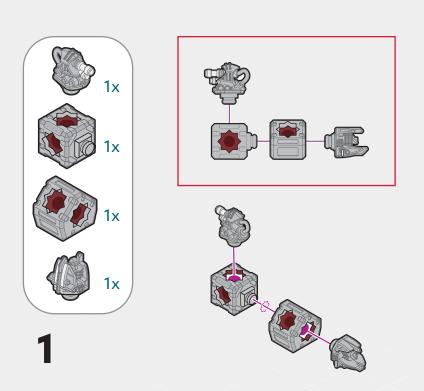

This kit includes 13 Building Pieces, 2 Accessories, 8 Projectiles

On its own, this drone is impressive, but when you collect the other Komplex drones and combine all three into the FUSION BUILD K-FORM the Forge ground forces don't stand a chance!