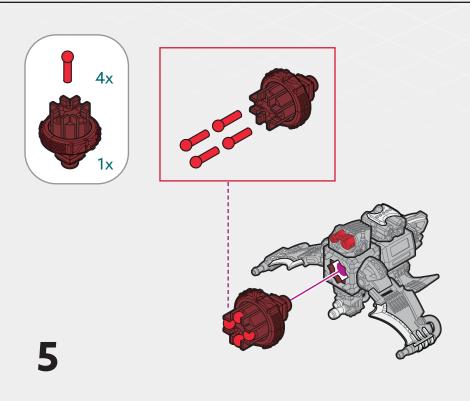

- **QUAD ROTARY ASSAULT LAUNCHER** rapidly fires four tactical missiles
- CP HIVE LINK UNIT allows multiple drones to be controlled by one pilot
- A secondary weapon, CDL SHOCK, fires intense arcs of electricity to fry enemy systems

This kit includes 13 Building Pieces, 2 Accessories, 8 Projectiles

On its own, this drone is impressive, but when you collect the other Komplex drones and combine all three into the FUSION BUILD K-FORM the Forge ground forces don't stand a chance!