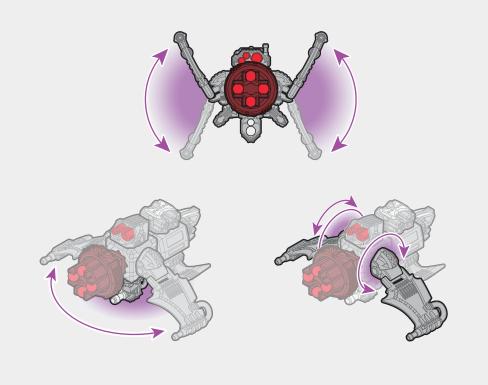

- **QUAD ROTARY ASSAULT LAUNCHER** rapidly fires four tactical missiles
- CP HIVE LINK UNIT allows multiple drones to be controlled by one pilot
- A secondary weapon, CDL SHOCK, fires intense arcs of electricity to fry enemy systems