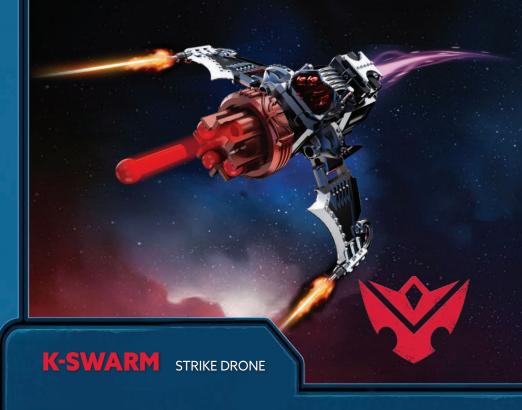

## Watch Dawn of Battle Now!

www.snapships.com

The K-Swarm Strike Drone is sent into battle in large numbers as first strikers. The fast speed and maneuverability of the Strike Drone makes it the perfect tool to dash into combat, target an enemy ship, and unleash its four anti-armor missiles hoping for a quick takedown before the enemy even knows what is happening. This drone's features include:

- **QUAD ROTARY ASSAULT LAUNCHER** rapidly fires four tactical missiles
- CP HIVE LINK UNIT allows multiple drones to be controlled by one pilot
- A secondary weapon, CDL SHOCK, fires intense arcs of electricity to fry enemy systems