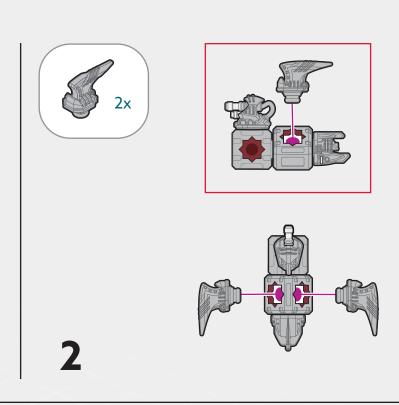

This kit includes 13 Building Pieces, 2 Accessories, 8 Projectiles

On its own, this drone is impressive, but when you collect the other Komplex drones and combine all three into the FUSION BUILD K-FORM the Forge ground forces don't stand a chance!