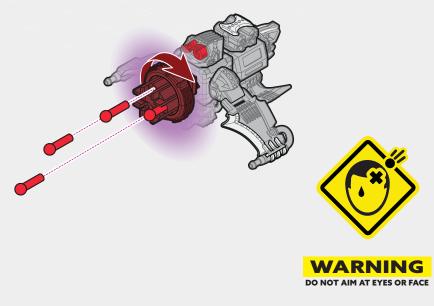

- **QUAD ROTARY ASSAULT LAUNCHER** rapidly fires four tactical missiles
- CP HIVE LINK UNIT allows multiple drones to be controlled by one pilot
- A secondary weapon, CDL SHOCK, fires intense arcs of electricity to fry enemy systems