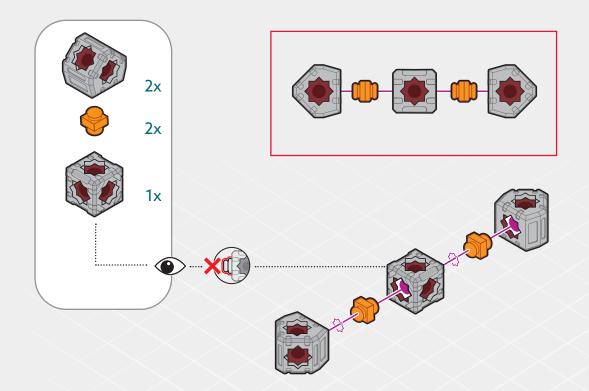

### **ASSEMBLE KOMPLEX PARTS FROM:** K-SWARM STRIKE DRONE + K-DIVE AMBUSH DRONE + K-CRAWLER SUPPRESSION MECH

COMPONENTS

2x

1x

1x

**4**x

1x

FUSION BUILD K-FO