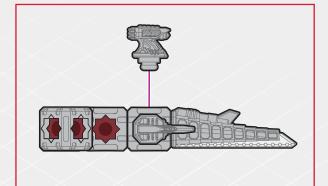

And these Snap Ships are the last shot they have at stopping the Komplex.

The Komplex Build **K-FORM** employs powerful assets.

QUAD ROTARY ASSAULT LAUNCHE

rapidly fires four dangerous missiles

- THE KX-6 MINE LAUNCHER launches a variety of mines ranging from general purpose
- **C-BMM GAUSS CANNON** uses high-velocity ball projectiles to damage light armor explosives, EMP and shrapnel variants