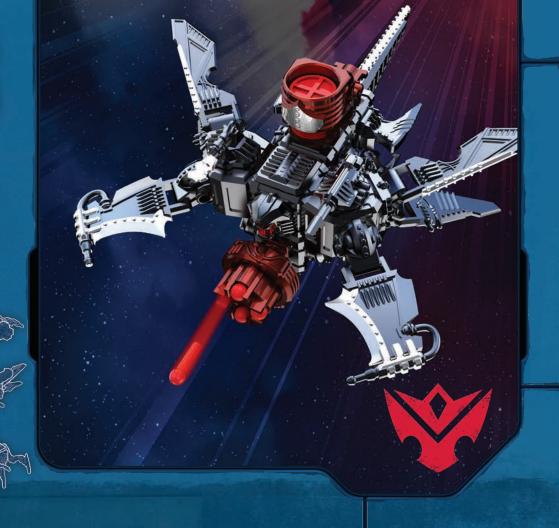

AN UNSTOPPABLE CRAFT CREATED BY COMBINING THREE KOMPLEX DRONES:

**K-SWARM STRIKE DRONE** 

**K-DIVE AMBUSH DRONE** 

K-CRAWLER SUPPRESSION MECH

Download the Snap Ships app for interactive builds and play

And these Snap Ships are the last shot they have at stopping the Komplex.

The Komplex Build **K-FORM** employs powerful assets.

QUAD ROTARY ASSAULT LAUNCHE

rapidly fires four dangerous missiles

- THE KX-6 MINE LAUNCHER launches a variety of mines ranging from general purpose
- **C-BMM GAUSS CANNON** uses high-velocity ball projectiles to damage light armor explosives, EMP and shrapnel variants