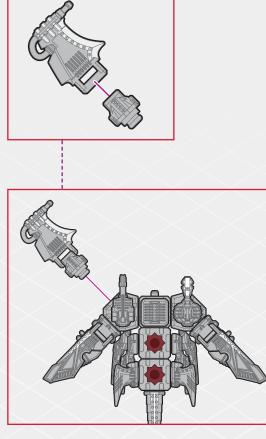

### **ASSEMBLE KOMPLEX PARTS FROM:** K-SWARM STRIKE DRONE + K-DIVE AMBUSH DRONE + K-CRAWLER SUPPRESSION MECH

COMPONENTS

2x

1x

1x

**4**x

1x

FUSION BUILD K-FO