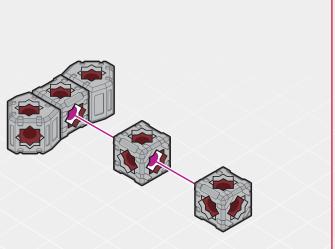

### **ASSEMBLE KOMPLEX PARTS FROM:** K-SWARM STRIKE DRONE + K-DIVE AMBUSH DRONE + K-CRAWLER SUPPRESSION MECH

COMPONENTS

2x

1x

1x

**4**x

1x

FUSION BUILD K-FO