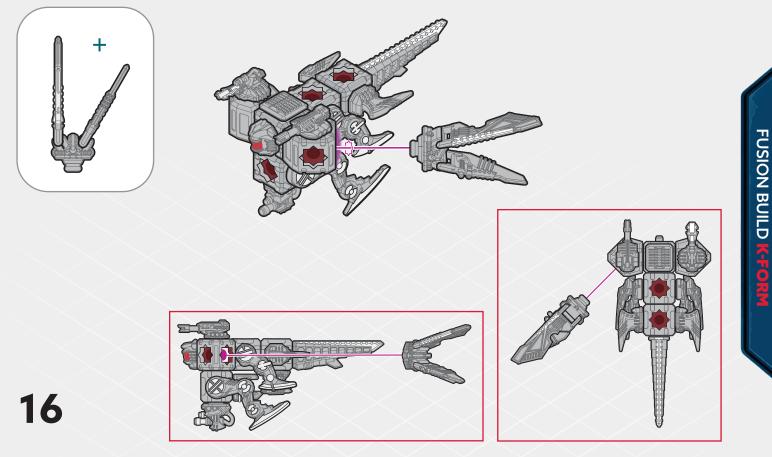

And these Snap Ships are the last shot they have at stopping the Komplex.

The Komplex Build **K-FORM** employs powerful assets.

QUAD ROTARY ASSAULT LAUNCHE

rapidly fires four dangerous missiles

- THE KX-6 MINE LAUNCHER launches a variety of mines ranging from general purpose
- **C-BMM GAUSS CANNON** uses high-velocity ball projectiles to damage light armor explosives, EMP and shrapnel variants