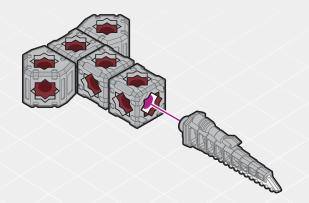

### **ASSEMBLE KOMPLEX PARTS FROM:** K-SWARM STRIKE DRONE + K-DIVE AMBUSH DRONE + K-CRAWLER SUPPRESSION MECH

COMPONENTS

2x

1x

1x

**4**x

1x

FUSION BUILD K-FO