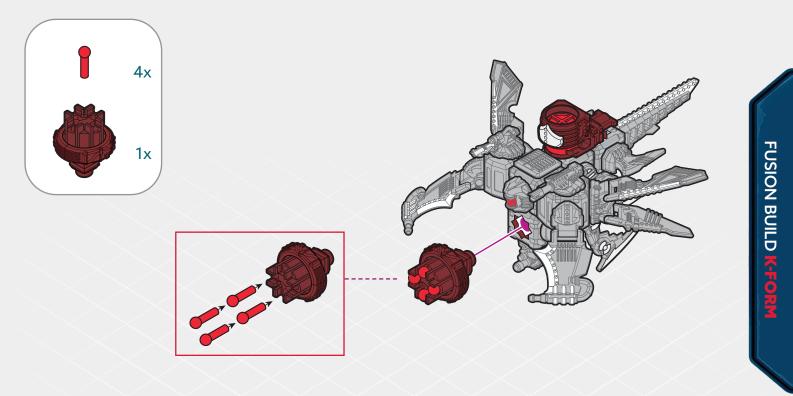

### **ASSEMBLE KOMPLEX PARTS FROM:** K-SWARM STRIKE DRONE + K-DIVE AMBUSH DRONE + K-CRAWLER SUPPRESSION MECH

COMPONENTS

2x

1x

1x

**4**x

1x

FUSION BUILD K-FO