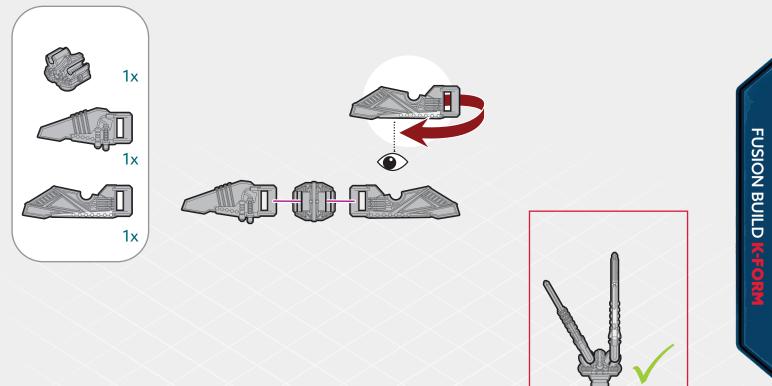

### **ASSEMBLE KOMPLEX PARTS FROM:** K-SWARM STRIKE DRONE + K-DIVE AMBUSH DRONE + K-CRAWLER SUPPRESSION MECH

COMPONENTS

2x

1x

1x

**4**x

1x

FUSION BUILD K-FO