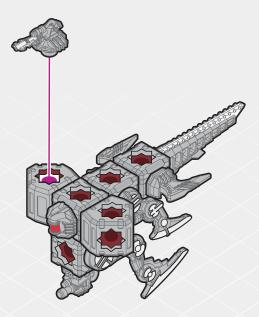

### **ASSEMBLE KOMPLEX PARTS FROM:** K-SWARM STRIKE DRONE + K-DIVE AMBUSH DRONE + K-CRAWLER SUPPRESSION MECH

COMPONENTS

2x

1x

1x

**4**x

1x

FUSION BUILD K-FO