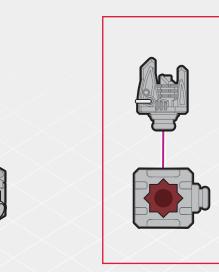

### **ASSEMBLE KOMPLEX PARTS FROM:** K-SWARM STRIKE DRONE + K-DIVE AMBUSH DRONE + K-CRAWLER SUPPRESSION MECH

COMPONENTS

2x

1x

1x

**4**x

1x

FUSION BUILD K-FO