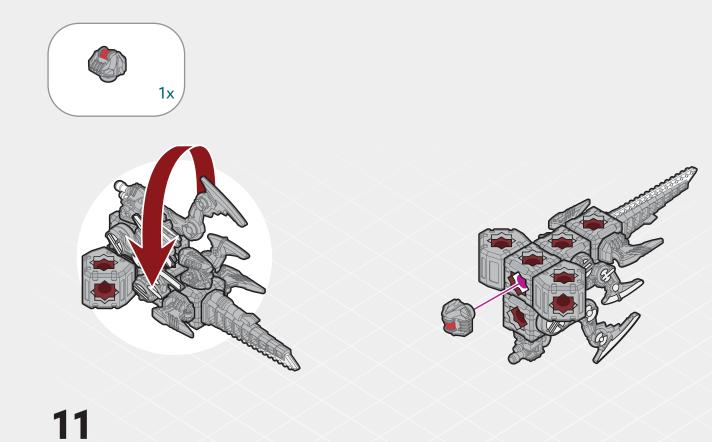

### **ASSEMBLE KOMPLEX PARTS FROM:** K-SWARM STRIKE DRONE + K-DIVE AMBUSH DRONE + K-CRAWLER SUPPRESSION MECH

COMPONENTS

2x

1x

1x

**4**x

1x

FUSION BUILD K-FO