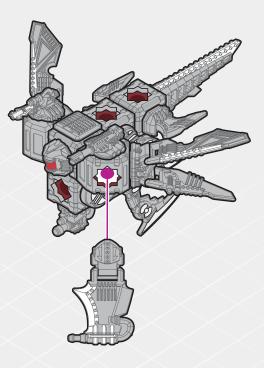

And these Snap Ships are the last shot they have at stopping the Komplex.

The Komplex Build **K-FORM** employs powerful assets.

QUAD ROTARY ASSAULT LAUNCHE

rapidly fires four dangerous missiles

- THE KX-6 MINE LAUNCHER launches a variety of mines ranging from general purpose
- **C-BMM GAUSS CANNON** uses high-velocity ball projectiles to damage light armor explosives, EMP and shrapnel variants