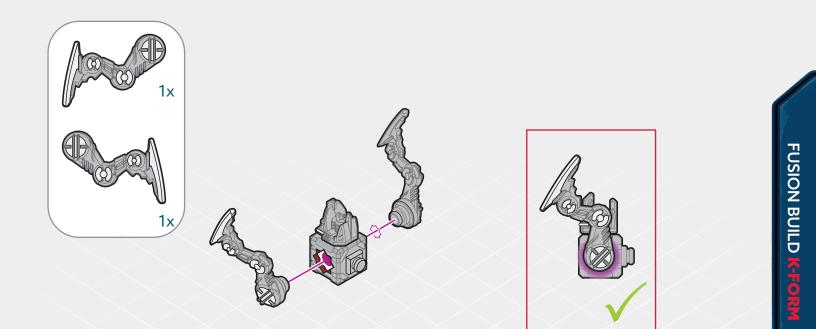

### **ASSEMBLE KOMPLEX PARTS FROM:** K-SWARM STRIKE DRONE + K-DIVE AMBUSH DRONE + K-CRAWLER SUPPRESSION MECH

COMPONENTS

2x

1x

1x

**4**x

1x

FUSION BUILD K-FO