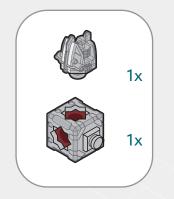

### **ASSEMBLE KOMPLEX PARTS FROM:** K-SWARM STRIKE DRONE + K-DIVE AMBUSH DRONE + K-CRAWLER SUPPRESSION MECH

COMPONENTS

2x

1x

1x

**4**x

1x

FUSION BUILD K-FO