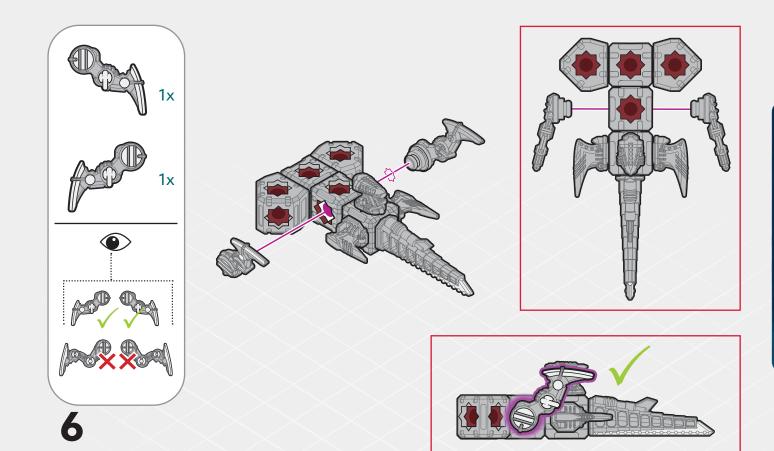

### **ASSEMBLE KOMPLEX PARTS FROM:** K-SWARM STRIKE DRONE + K-DIVE AMBUSH DRONE + K-CRAWLER SUPPRESSION MECH

COMPONENTS

2x

1x

1x

**4**x

1x

FUSION BUILD K-FO