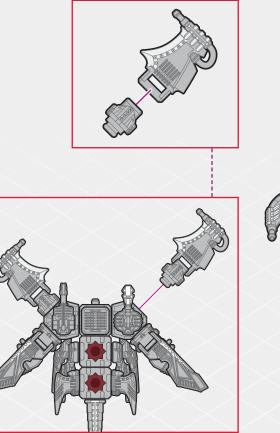

### **ASSEMBLE KOMPLEX PARTS FROM:** K-SWARM STRIKE DRONE + K-DIVE AMBUSH DRONE + K-CRAWLER SUPPRESSION MECH

COMPONENTS

2x

1x

1x

**4**x

1x

FUSION BUILD K-FO