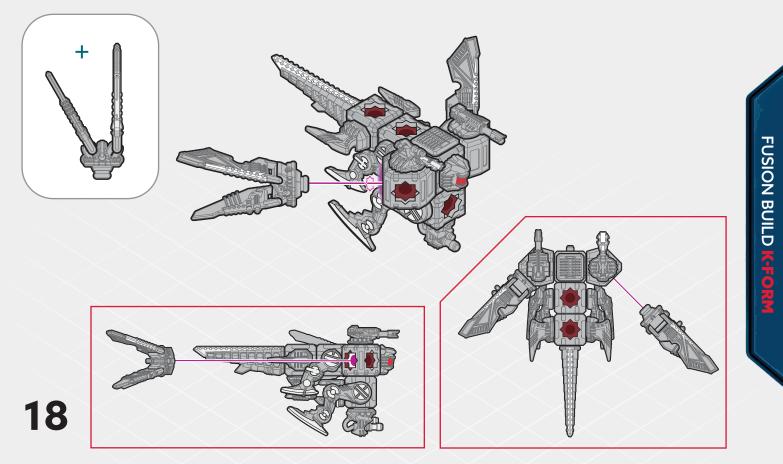

And these Snap Ships are the last shot they have at stopping the Komplex.

The Komplex Build **K-FORM** employs powerful assets.

QUAD ROTARY ASSAULT LAUNCHE

rapidly fires four dangerous missiles

- THE KX-6 MINE LAUNCHER launches a variety of mines ranging from general purpose
- **C-BMM GAUSS CANNON** uses high-velocity ball projectiles to damage light armor explosives, EMP and shrapnel variants