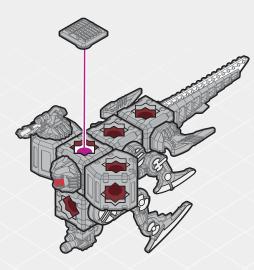

### **ASSEMBLE KOMPLEX PARTS FROM:** K-SWARM STRIKE DRONE + K-DIVE AMBUSH DRONE + K-CRAWLER SUPPRESSION MECH

COMPONENTS

2x

1x

1x

**4**x

1x

FUSION BUILD K-FO