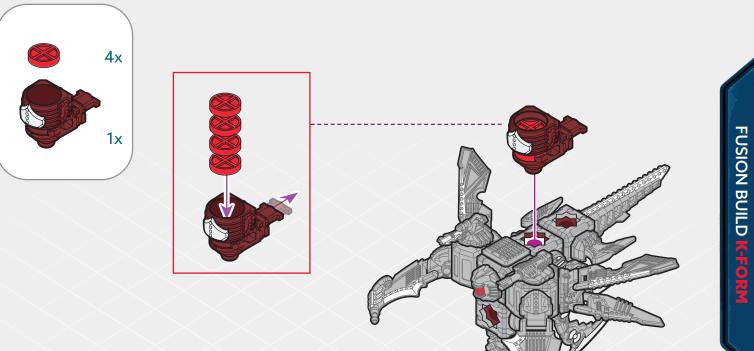

### **ASSEMBLE KOMPLEX PARTS FROM:** K-SWARM STRIKE DRONE + K-DIVE AMBUSH DRONE + K-CRAWLER SUPPRESSION MECH

COMPONENTS

2x

1x

1x

**4**x

1x

FUSION BUILD K-FO