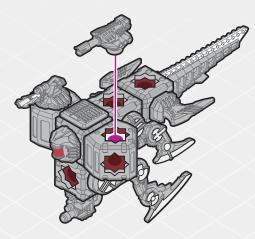

### **ASSEMBLE KOMPLEX PARTS FROM:** K-SWARM STRIKE DRONE + K-DIVE AMBUSH DRONE + K-CRAWLER SUPPRESSION MECH

COMPONENTS

2x

1x

1x

**4**x

1x

FUSION BUILD K-FO