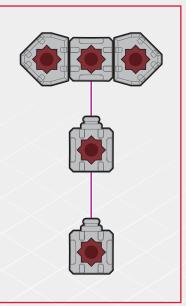

### **ASSEMBLE KOMPLEX PARTS FROM:** K-SWARM STRIKE DRONE + K-DIVE AMBUSH DRONE + K-CRAWLER SUPPRESSION MECH

COMPONENTS

2x

1x

1x

**4**x

1x

FUSION BUILD K-FO