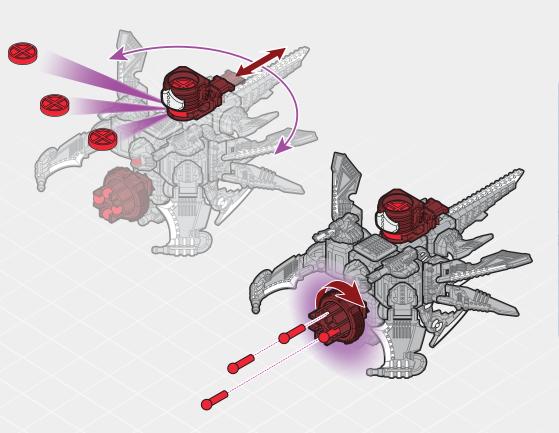

And these Snap Ships are the last shot they have at stopping the Komplex.

The Komplex Build **K-FORM** employs powerful assets.

QUAD ROTARY ASSAULT LAUNCHE

rapidly fires four dangerous missiles

- THE KX-6 MINE LAUNCHER launches a variety of mines ranging from general purpose
- **C-BMM GAUSS CANNON** uses high-velocity ball projectiles to damage light armor explosives, EMP and shrapnel variants