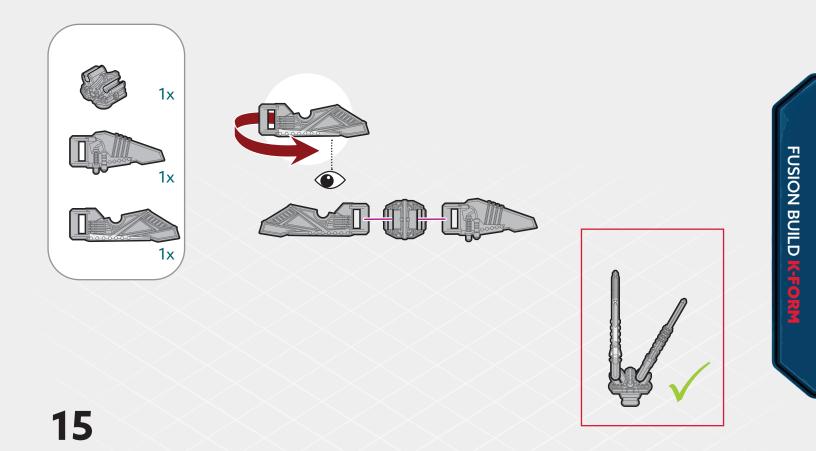

### **ASSEMBLE KOMPLEX PARTS FROM:** K-SWARM STRIKE DRONE + K-DIVE AMBUSH DRONE + K-CRAWLER SUPPRESSION MECH

COMPONENTS

2x

1x

1x

**4**x

1x

FUSION BUILD K-FO