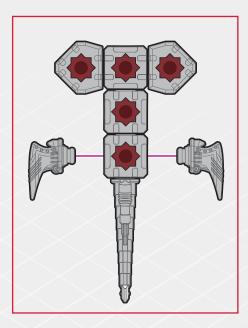

AN UNSTOPPABLE CRAFT CREATED BY COMBINING THREE KOMPLEX DRONES:

**K-SWARM STRIKE DRONE** 

**K-DIVE AMBUSH DRONE** 

K-CRAWLER SUPPRESSION MECH

Download the Snap Ships app for interactive builds and play

And these Snap Ships are the last shot they have at stopping the Komplex.

The Komplex Build **K-FORM** employs powerful assets.

QUAD ROTARY ASSAULT LAUNCHE

rapidly fires four dangerous missiles

- THE KX-6 MINE LAUNCHER launches a variety of mines ranging from general purpose
- **C-BMM GAUSS CANNON** uses high-velocity ball projectiles to damage light armor explosives, EMP and shrapnel variants