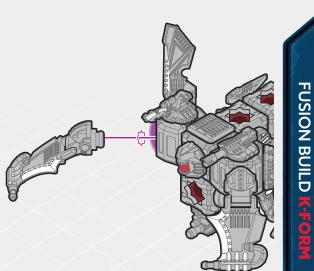

And these Snap Ships are the last shot they have at stopping the Komplex.

The Komplex Build **K-FORM** employs powerful assets.

QUAD ROTARY ASSAULT LAUNCHE

rapidly fires four dangerous missiles

- THE KX-6 MINE LAUNCHER launches a variety of mines ranging from general purpose
- **C-BMM GAUSS CANNON** uses high-velocity ball projectiles to damage light armor explosives, EMP and shrapnel variants

### **ASSEMBLE KOMPLEX PARTS FROM:** K-SWARM STRIKE DRONE + K-DIVE AMBUSH DRONE + K-CRAWLER SUPPRESSION MECH

COMPONENTS

2x

1x

1x

**4**x

1x

FUSION BUILD K-FO