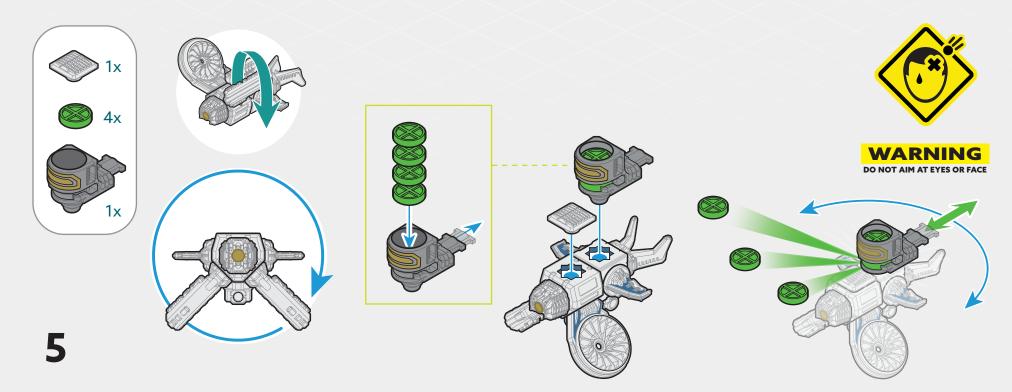

This drone's features include:

- AM4 MINE LAUNCHER rapidly fires a series of highly explosive land mines
- MK3 AUTOCANNON-an underbelly gun piece used for general damage on the battlefield

This kit Includes 11 Building Pieces, 2 Accessories, 6 Projectiles