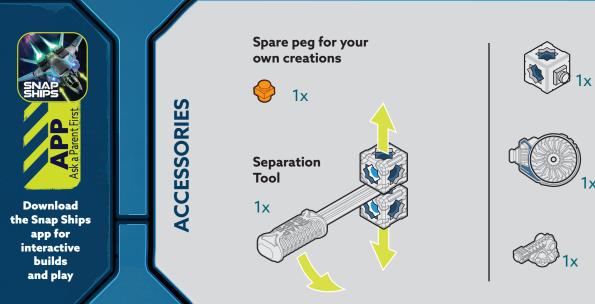

This drone's features include:

- AM4 MINE LAUNCHER rapidly fires a series of highly explosive land mines
- MK3 AUTOCANNON-an underbelly gun piece used for general damage on the battlefield

This kit Includes 11 Building Pieces, 2 Accessories, 6 Projectiles

Instructions can be downloaded at: snapships.com

If you have questions, please contact us. 800-524-4263 · Weekdays 8am to 5pm CST playmonster.com