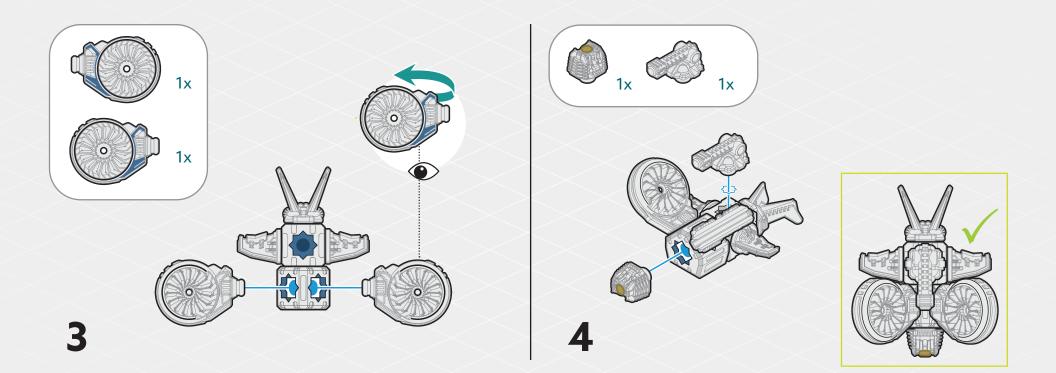

This drone's features include:

- AM4 MINE LAUNCHER rapidly fires a series of highly explosive land mines
- MK3 AUTOCANNON-an underbelly gun piece used for general damage on the battlefield

This kit Includes 11 Building Pieces, 2 Accessories, 6 Projectiles