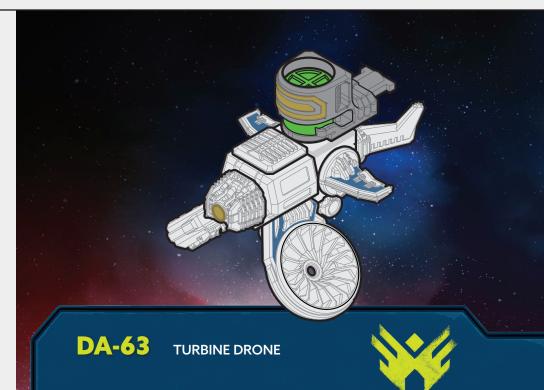

## Watch Dawn of Battle Now!

www.snapships.com

Designed to loiter above the battlespace, the DA-63 Turbine Drone provides air support for ground assaults. The twin turbine engines enable the drone to hover for an extended period of time, launching land mines and firing its underbelly gun to support the mechs below.

This drone's features include:

- AM4 MINE LAUNCHER rapidly fires a series of highly explosive land mines
- MK3 AUTOCANNON-an underbelly gun piece used for general damage on the battlefield

This kit Includes 11 Building Pieces, 2 Accessories, 6 Projectiles

On its own, this drone is impressive, but when you collect the other Forge drones and combine all three into the FUSION BUILD **MD-SWITCH 1**, the Komplex ground forces don't stand a chance!

RL-55 Assault Drone and BP-48 Biped Mech sold separately.