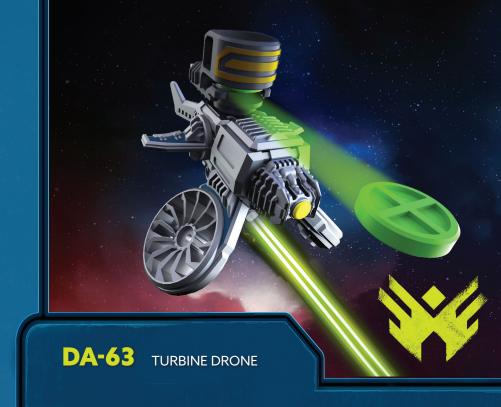

## Watch Dawn of Battle Now!

www.snapships.com

Designed to loiter above the battlespace, the DA-63 Turbine Drone provides air support for ground assaults. The twin turbine engines enable the drone to hover for an extended period of time, launching land mines and firing its underbelly gun to support the mechs below.

This drone's features include:

- AM4 MINE LAUNCHER rapidly fires a series of highly explosive land mines
- MK3 AUTOCANNON-an underbelly gun piece used for general damage on the battlefield

This kit Includes 11 Building Pieces, 2 Accessories, 6 Projectiles