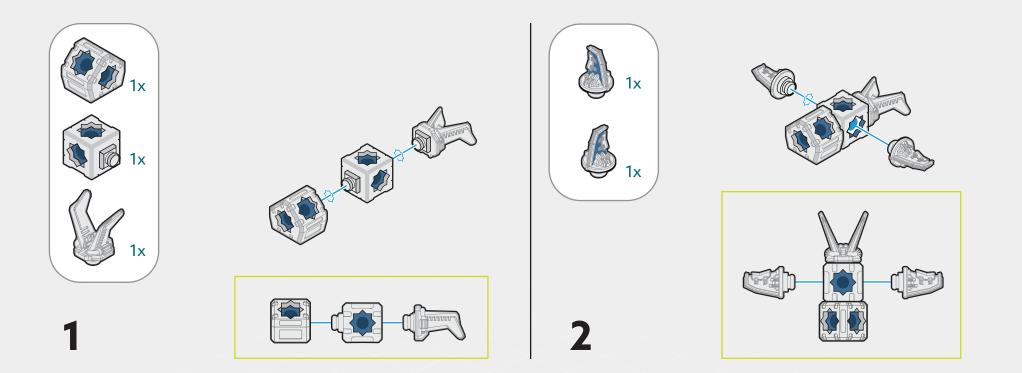

e drones and combine all three into the FUSION BUILD **MD-SWITCH 1**, the Komplex ground forces don't stand a chance!



RL-55 Assault Drone and BP-48 Biped Mech sold separately.





















Collect all three Komplex drone kits to build the formidable ON BUI



9517







## Instructions on snapships.com

Copyright © 2020 PlayMonster LLC, 1400 E. Inman Pkwy., Beloit, WI 53511 USA. Made in China. All rights reserved. Snap Ships and Build to Battle are trademarks of Snap Ships, LLC. Parts and colors may vary from those shown. Snap Ships used under license. Copyright © 2020 **Snap Ships**, LLC Invented by Scott Pease and Jeff Swenty.

Instructions can be downloaded at: snapships.com

If you have questions, please contact us. 800-524-4263 · Weekdays 8am to 5pm CST playmonster.com