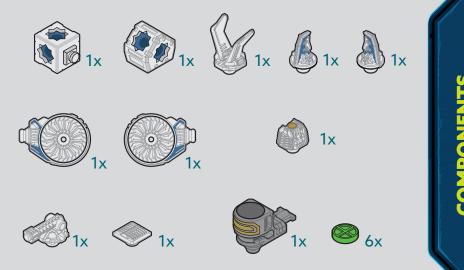

This drone's features include:

- AM4 MINE LAUNCHER rapidly fires a series of highly explosive land mines
- MK3 AUTOCANNON-an underbelly gun piece used for general damage on the battlefield

This kit Includes 11 Building Pieces, 2 Accessories, 6 Projectiles