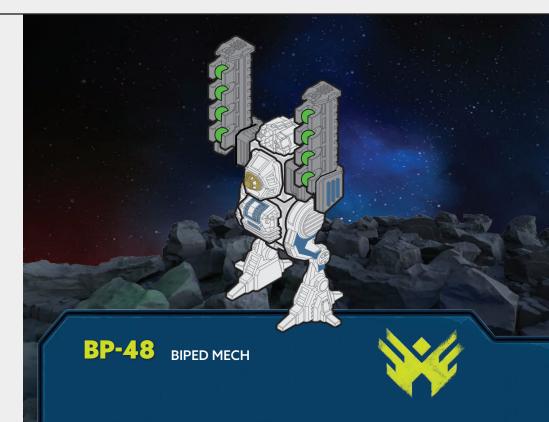

And these Snap Ships are the last shot they have at stopping the Komplex.

Are you ready to **BUILD TO BATTLE?!** 

Watch Dawn of Battle Now!

www.snapships.com

The BP-48 Biped Mech is a ground support unit that roams the battlefield, unleashing a barrage of rockets against enemy ground units autonomously.

This drone's features include:

- **RRL4 FIRESTORM SHOULDER LAUNCHERS** with rapid-fire rockets
- AIX-300 BATTLE CONTROL UNIT acts as an Al battle "brain" that analyzes battle conditions and then plots actions, sharing information with other drones

This kit includes 14 Building Pieces, 2 Accessories, 12 Projectiles

On its own, this biped mech is impressive, but when you collect the other Forge drones and combine all three into the FUSION BUILD **MD-SWITCH 1**, the Komplex ground forces don't stand a chance!