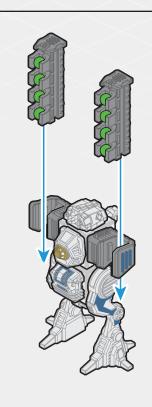

This drone's features include:

- **RRL4 FIRESTORM SHOULDER LAUNCHERS** with rapid-fire rockets
- AIX-300 BATTLE CONTROL UNIT acts as an Al battle "brain" that analyzes battle conditions and then plots actions, sharing information with other drones

This kit includes 14 Building Pieces, 2 Accessories, 12 Projectiles

On its own, this biped mech is impressive, but when you collect the other Forge drones and combine all three into the FUSION BUILD **MD-SWITCH 1**, the Komplex ground forces don't stand a chance!