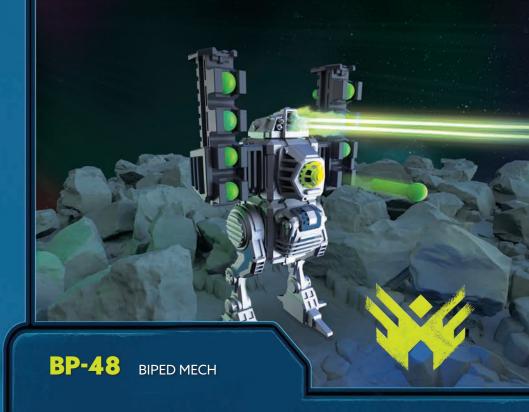

And these Snap Ships are the last shot they have at stopping the Komplex.

Are you ready to **BUILD TO BATTLE?!** 

Watch Dawn of Battle Now!

www.snapships.com

The BP-48 Biped Mech is a ground support unit that roams the battlefield, unleashing a barrage of rockets against enemy ground units autonomously.

This drone's features include:

- **RRL4 FIRESTORM SHOULDER LAUNCHERS** with rapid-fire rockets
- AIX-300 BATTLE CONTROL UNIT acts as an Al battle "brain" that analyzes battle conditions and then plots actions, sharing information with other drones

This kit includes 14 Building Pieces, 2 Accessories, 12 Projectiles

On its own, this biped mech is impressive, but when you collect the other Forge drones and combine all three into the FUSION BUILD **MD-SWITCH 1**, the Komplex ground forces don't stand a chance!