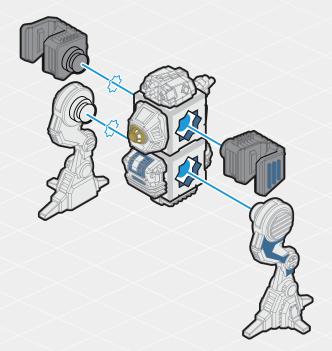

This drone's features include:

- **RRL4 FIRESTORM SHOULDER LAUNCHERS** with rapid-fire rockets
- AIX-300 BATTLE CONTROL UNIT acts as an Al battle "brain" that analyzes battle conditions and then plots actions, sharing information with other drones