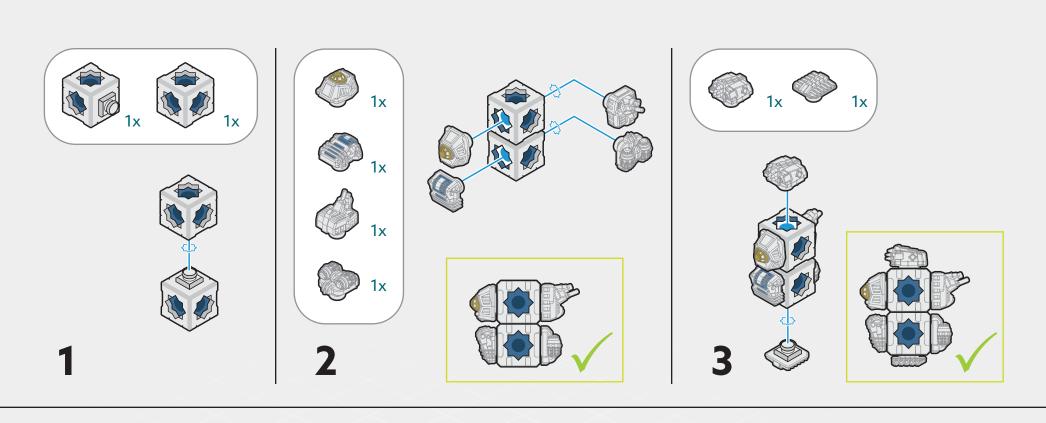

This kit includes 14 Building Pieces, 2 Accessories, 12 Projectiles

On its own, this biped mech is impressive, but when you collect the other Forge drones and combine all three into the FUSION BUILD **MD-SWITCH 1**, the Komplex ground forces don't stand a chance!