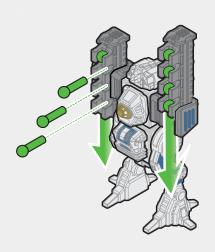

This drone's features include:

- **RRL4 FIRESTORM SHOULDER LAUNCHERS** with rapid-fire rockets
- AIX-300 BATTLE CONTROL UNIT acts as an Al battle "brain" that analyzes battle conditions and then plots actions, sharing information with other drones