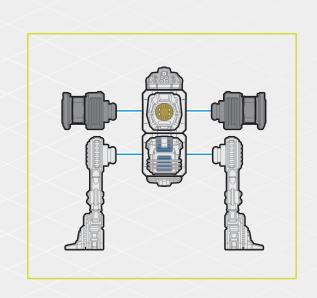

And these Snap Ships are the last shot they have at stopping the Komplex.

Are you ready to **BUILD TO BATTLE?!** 

Watch Dawn of Battle Now!

www.snapships.com

The BP-48 Biped Mech is a ground support unit that roams the battlefield, unleashing a barrage of rockets against enemy ground units autonomously.

This drone's features include:

- **RRL4 FIRESTORM SHOULDER LAUNCHERS** with rapid-fire rockets
- AIX-300 BATTLE CONTROL UNIT acts as an Al battle "brain" that analyzes battle conditions and then plots actions, sharing information with other drones