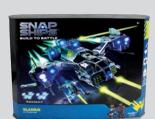

And these Snap Ships are the last shot they have at stopping the Komplex.

Are you ready to **BUILD TO BATTLE?!** 

Watch Dawn of Battle Now!

www.snapships.com

The BP-48 Biped Mech is a ground support unit that roams the battlefield, unleashing a barrage of rockets against enemy ground units autonomously.

This drone's features include:

- **RRL4 FIRESTORM SHOULDER LAUNCHERS** with rapid-fire rockets
- AIX-300 BATTLE CONTROL UNIT acts as an Al battle "brain" that analyzes battle conditions and then plots actions, sharing information with other drones

This kit includes 14 Building Pieces, 2 Accessories, 12 Projectiles

On its own, this biped mech is impressive, but when you collect the other Forge drones and combine all three into the FUSION BUILD **MD-SWITCH 1**, the Komplex ground forces don't stand a chance!