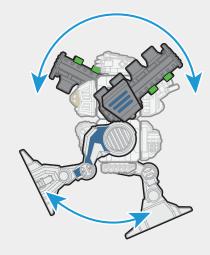

This drone's features include:

- **RRL4 FIRESTORM SHOULDER LAUNCHERS** with rapid-fire rockets
- AIX-300 BATTLE CONTROL UNIT acts as an Al battle "brain" that analyzes battle conditions and then plots actions, sharing information with other drones