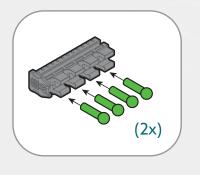

This drone's features include:

- **RRL4 FIRESTORM SHOULDER LAUNCHERS** with rapid-fire rockets
- AIX-300 BATTLE CONTROL UNIT acts as an Al battle "brain" that analyzes battle conditions and then plots actions, sharing information with other drones

This kit includes 14 Building Pieces, 2 Accessories, 12 Projectiles

On its own, this biped mech is impressive, but when you collect the other Forge drones and combine all three into the FUSION BUILD **MD-SWITCH 1**, the Komplex ground forces don't stand a chance!